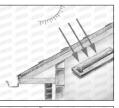

#### Armourvent® Multi

ventilation system provides you a fabulous roof without visible appliances. The unique design consists of a thin but ultra-strong profile ensuring a smooth, straight and virtually invisible roofline.

#### • Armourvent® Ridge

are designed to ensure a smooth straight roofline; thanks to their internal baffle system, they keep out rain, snow, leaves and insects.

|                                  | Armourvent <sup>®</sup><br>Multi                | Armourvent*<br>Multi Plus                                                                                                                        | Armourvent*<br>Ridge Plus                                                                                                                        |  |
|----------------------------------|-------------------------------------------------|--------------------------------------------------------------------------------------------------------------------------------------------------|--------------------------------------------------------------------------------------------------------------------------------------------------|--|
|                                  | 103                                             | + 120 x <b>(</b> 50 mm)                                                                                                                          |                                                                                                                                                  |  |
| Dimensions                       | 600 x 22,80 cm                                  | 600 x 28,50 cm                                                                                                                                   | 122 x 27,9 cm                                                                                                                                    |  |
| Used for<br>IKO Shingles<br>type | Armourglass PLUS<br>(Victorian PLUS)<br>Monarch | Cambridge Xtreme 9,5° Cambridge Xpress Monarch-Diamant DiamantShield ArmourShield PLUS Diamant PLUS Superglass-Hex (Superglass-Biber) Superglass | Cambridge Xtreme 9,5° Cambridge Xpress Monarch-Diamant DiamantShield ArmourShield PLUS Diamant PLUS Superglass-Hex (Superglass-Biber) Superglass |  |
| Roof Pitches                     | 15° - 85°(*)                                    | 9,5° - 90°(*)                                                                                                                                    | 15° - 45°                                                                                                                                        |  |
| Ventilation area                 | 275 cm²/m                                       | 275 cm²/m                                                                                                                                        | 258 cm²/m                                                                                                                                        |  |
| Number/box                       | 1                                               | 1                                                                                                                                                | 10                                                                                                                                               |  |
|                                  | Ridge Hip (*)                                   |                                                                                                                                                  |                                                                                                                                                  |  |