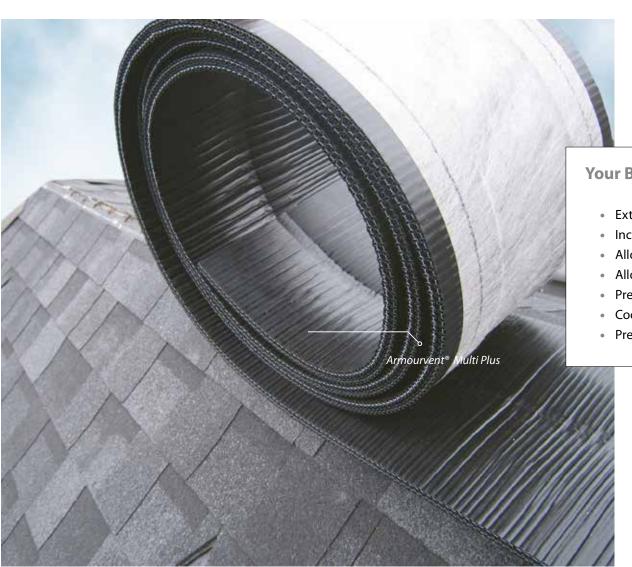

#### Armourvent® Multi

ventilation system provides you a fabulous roof without visible appliances. The unique design consists of a thin but ultra-strong profile ensuring a smooth, straight and virtually invisible roofline.