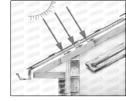

#### • Armourvent® Ridge

are designed to ensure a smooth straight roofline; thanks to their internal baffle system, they keep out rain, snow, leaves and insects.

|                                  | Armourvent <sup>®</sup><br>Multi                | Armourvent*<br>Multi Plus                                                                                                                        | Armourvent*<br>Ridge Plus                                                                                                                        |  |
|----------------------------------|-------------------------------------------------|--------------------------------------------------------------------------------------------------------------------------------------------------|--------------------------------------------------------------------------------------------------------------------------------------------------|--|
|                                  | 103                                             | + 120 x <b>(</b> 50 mm)                                                                                                                          |                                                                                                                                                  |  |
| Dimensions                       | 600 x 22,80 cm                                  | 600 x 28,50 cm                                                                                                                                   | 122 x 27,9 cm                                                                                                                                    |  |
| Used for<br>IKO Shingles<br>type | Armourglass PLUS<br>(Victorian PLUS)<br>Monarch | Cambridge Xtreme 9,5° Cambridge Xpress Monarch-Diamant DiamantShield ArmourShield PLUS Diamant PLUS Superglass-Hex (Superglass-Biber) Superglass | Cambridge Xtreme 9,5° Cambridge Xpress Monarch-Diamant DiamantShield ArmourShield PLUS Diamant PLUS Superglass-Hex (Superglass-Biber) Superglass |  |
| Roof Pitches                     | 15° - 85°(*)                                    | 9,5° - 90°(*)                                                                                                                                    | 15° - 45°                                                                                                                                        |  |
| Ventilation area                 | 275 cm²/m                                       | 275 cm²/m                                                                                                                                        | 258 cm²/m                                                                                                                                        |  |
| Number/box                       | 1                                               | 1                                                                                                                                                | 10                                                                                                                                               |  |
|                                  | Ridge Hip (*)                                   |                                                                                                                                                  |                                                                                                                                                  |  |