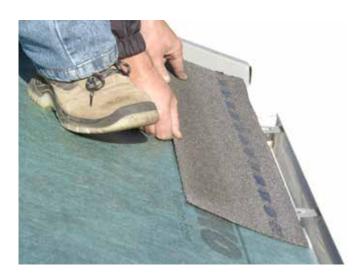

• Starterstrip > Superglass® Cut 3-TAB shingles into Starterstrips.

|                 | in packs      | Superglass <sup>®</sup> |
|-----------------|---------------|-------------------------|
|                 |               | 65                      |
| Width           | 1000 mm (± 3) | 1000 mm (± 3)           |
| Height          | 185 mm (± 3)  | 336 mm (± 3)            |
| Coverage/bundle | 21 m          | 21 m                    |
| Shingles/bundle | 21            | 21                      |
| Bundles/pallet  | 30            | 51                      |