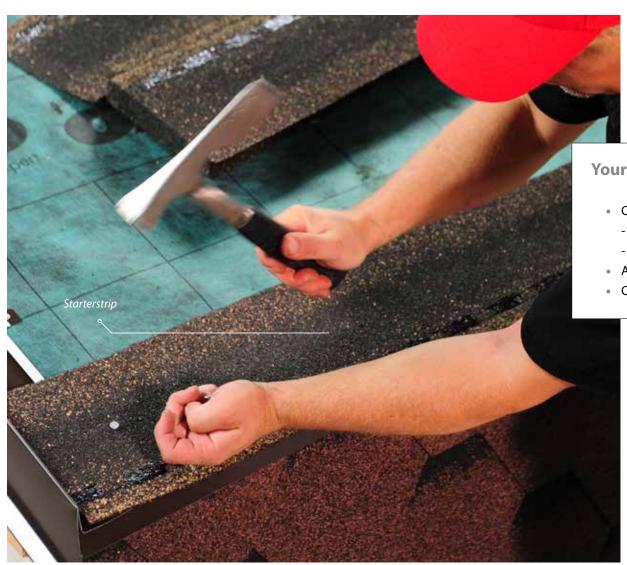

## **ACCESSORIES** • Starterstrip for laminated roof

## **Your Benefits:**

- Choice between:
  - Ready-to-use Starterstrip or
  - cutting 3-TAB shingles into Starterstrip
- Aesthetic and waterproof finish
- Ceramic-coated granules

Starterstrip for laminated roof

## ACCESSORIES • Starterstrip for laminated roof

## • Starterstrip > in packs

This Starterstrip is especially designed as a tight base for your Cambridge Xpress / Cambridge Xtreme roof. You can save precious time on this new accessory. Instead of cutting 3-TAB shingles, these ready-to-use Starterstrips can immediately be installed at the eaves.